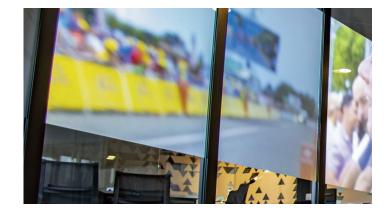

## MILKY FILM

This projection film for rear projection has gained its name thanks to the MILKY colour it has when it is not illuminated by the projector's light cone. It is intended primarily for design solutions in office buildings, where a great emphasis is put on a comprehensive colour design.

## Design & Quality

If you need the ideal ratio of a design foil in simple lighting conditions (shopping centres, offices...), which will ensure e.g. intimacy during business meetings with the possibility of high-quality projection, the MILKY film is the right solution.