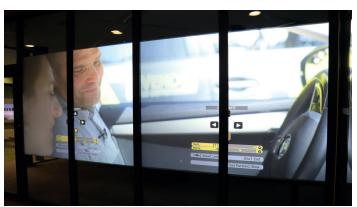

## MILKY FILM

This projection film for rear projection has gained its name thanks to the MILKY colour it has when it is not illuminated by the projector's light cone. It is intended primarily for design solutions in office buildings, where a great emphasis is put on a comprehensive colour design.

## Design & Quality

If you need the ideal ratio of a design foil in simple lighting conditions (shopping centres, offices...), which will ensure e.g. intimacy during business meetings with the possibility of high-quality projection, the MILKY film is the right solution.