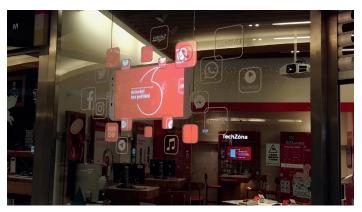

## **Representation of Colours**

Do you need accurate, high quality display of your product in large format? The FROST film is the ideal solution. When combined with a projector with higher light output, maximum effect can be achieved.