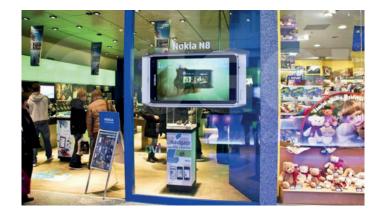

## **Representation of Colours**

Do you need accurate, high quality display of your product in large format? The FROST film is the ideal solution. When combined with a projector with higher light output, maximum effect can be achieved.