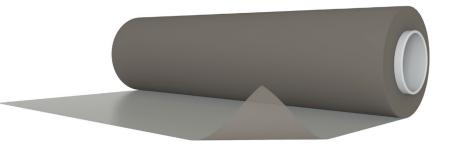

## DUST FILM

The DUST projection film for rear projection is a high-contrast film used primarily for projections in daylight and in high parasitic light. This unique film offers exceptional brightness and high-quality display of black and white on the projected image.

## **High Contrast**

High contrast, true colour and use with up to 4K projection, that's the DUST film. These features make it suitable for use in low light conditions, when high quality projected content is required.

## **SPECIFICATION**

| Туре                 | rear projection film           |
|----------------------|--------------------------------|
| Colour               | brown                          |
| Material             | projection film                |
| Adhesive             | yes                            |
| Diffuse Transmission | 60%                            |
| Viewing Angle        | 160°                           |
| Thickness            | 100 microns                    |
| Peak Gain            | 3.9                            |
| Size                 | 55" - 120" / Roll 1.524m x 30m |