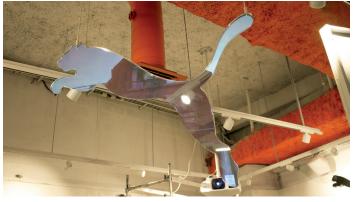

## Logo & Mirror

In addition, when the projector is turned off, the screen acts as a mirror. Using a high-quality projector, you can for example create a unique, large-format projection screen for customer presentations or a unique shape projection.