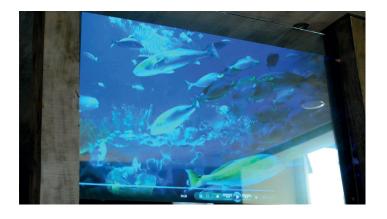

## DUAL MIRROR FILM

The DUAL MIRROR projection solution with a mirror effect, which is based on the installation of a special projection film on a clear base (glass or plexiglass) and its installation within the space of your interior. The result is a two-sided projection screen (viewable from both sides) with great display parameters.

## Logo & Mirror

In addition, when the projector is turned off, the screen acts as a mirror. Using a high-quality projector, you can for example create a unique, large-format projection screen for customer presentations or a unique shape projection.