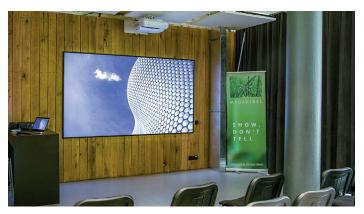

## DARK GREY MATT FILM PRODUCT SHEET

DARK GREY MATT projection film is a highcontrast cinema projection film made with multireflective material layers and diffusers. It boasts 2x higher brightness compared to a standard matt white projection screen while maintaining a wide viewing area.

## **Contrast and True colours**

Thanks to many years of experience and feedback from our clients, we can confidently confirm what we already told to the clients during their decision-making process between white/grey, that our DARK GREY MATT film is the right one for true reproduction of the entire colour spectrum - including black and white.