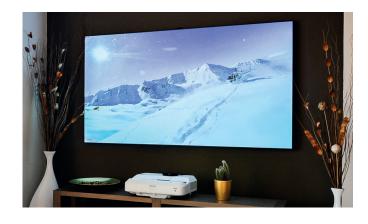

## DARK GREY MATT FILM PRODUCT SHEET

DARK GREY MATT projection film is a highcontrast cinema projection film made with multireflective material layers and diffusers. It boasts 2x higher brightness compared to a standard matt white projection screen while maintaining a wide viewing area.

## **Contrast and True colours**

Thanks to many years of experience and feedback from our clients, we can confidently confirm what we already told to the clients during their decision-making process between white/grey, that our DARK GREY MATT film is the right one for true reproduction of the entire colour spectrum - including black and white.