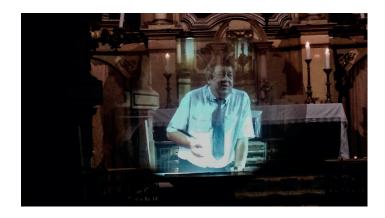

## CLEAR FILM

The transparent projection film CLEAR is an eye-catching holoprojection with a surprisingly excellent image result. The sheer CLEAR film offers high contrast and a wide viewing angle, although it remains transparent when not illuminated, allowing for continued viewing through the projection area after application.

## Holographic effect

It is ideal for window applications and for interior shop windows (e.g. department stores). We have also prepared a number of successful realisations with this material in the field of exhibitions and art performances, where the use of special content can create eye-catching holographic effects.