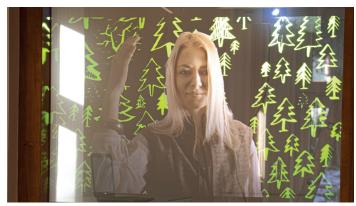

## CLEAR FILM

The transparent projection film CLEAR is an eye-catching holoprojection with a surprisingly excellent image result. The sheer CLEAR film offers high contrast and a wide viewing angle, although it remains transparent when not illuminated, allowing for continued viewing through the projection area after application.

## Holographic effect

It is ideal for window applications and for interior shop windows (e.g. department stores). We have also prepared a number of successful realisations with this material in the field of exhibitions and art performances, where the use of special content can create eye-catching holographic effects.