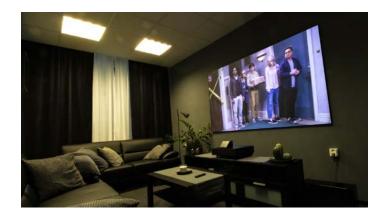

## ALR PRISM SCREEN

Try brilliantly bright picture with Ambient Light Rejection projection screen that is designed for the cutting-the-edge projectors with ultrathin projection lens of 0.37. It is a high-end projection screen that eliminates surrounding light and its contrast unveils in the day-light during regular screening. Bright colours, high contrast and resolution - this extraordinary technology is able to offer you all of these.

## Optic projection layer

The ALR screen combines high contrast projection layer with the filter for elimination of the surrounding light which provides excellent picture and posing angle even with very bright day light. Our ALR PRISM projection screen provides the highest quality which a demanding user may wish for.