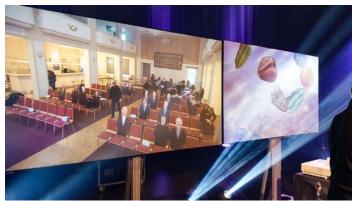

## ALR PRISM SCREEN

Try brilliantly bright picture with Ambient Light Rejection projection screen that is designed for the cutting-the-edge projectors with ultrathin projection lens of 0.37. It is a high-end projection screen that eliminates surrounding light and its contrast unveils in the day-light during regular screening. Bright colours, high contrast and resolution - this extraordinary technology is able to offer you all of these.

## Optic projection layer

The ALR screen combines high contrast projection layer with the filter for elimination of the surrounding light which provides excellent picture and posing angle even with very bright day light. Our ALR PRISM projection screen provides the highest quality which a demanding user may wish for.